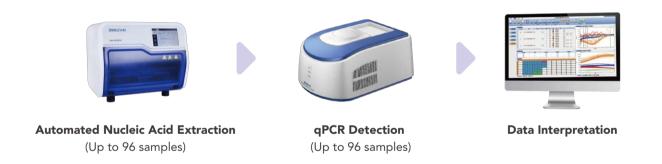

ONE tube based on MMCA technology



- 6 targets/channel x 4 fluorescence channels
- Up to 24 targets are detectable in one tube with multiplex PCR reagents
- As short as 40 minutes to result

### High-throughput detection of 72 targets in ONE tube based on MeltArray technology



- 12 targets/channel x 6 fluorescence channels
- Up to 72 targets are detectable in one tube with multiplex PCR reagents

# **Customized Service**

# We offer streamlined, sample-to-result customized workflow solutions



Option 1 Customized Reagents + Zeesan qPCR Platform + Automated Data Interpretation

Option 2 Customized Reagents + Your Current qPCR Platform + Custom-built Software for Data Interpretation

# Zeesan Off-the-shelf Nucleic Acid Detection Workflow

### MeltPro® High-troughput Detection Workflow



### Sanity 2.0® All-in-one Platform



Interested to find out more, or have a complex question to discuss?

Reach out to us today!

Email: info@zsandx.com Website:www.zsandx.com