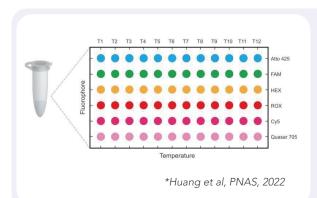

### High-throughput detection of 72 targets in ONE tube based on MeltArray technology

- 12 targets/channel x 6 fluorescence channels
- Up to 72 targets are detectable in one tube with multiplex PCR reagents