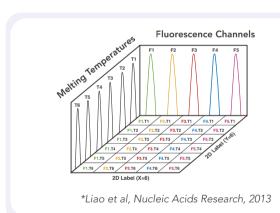

### High-throughput detection of 72 targets in ONE tube based on MeltArray technology

- 12 targets/channel x 6 fluorescence channels
- Up to 72 targets are detectable in one tube with multiplex PCR reagents